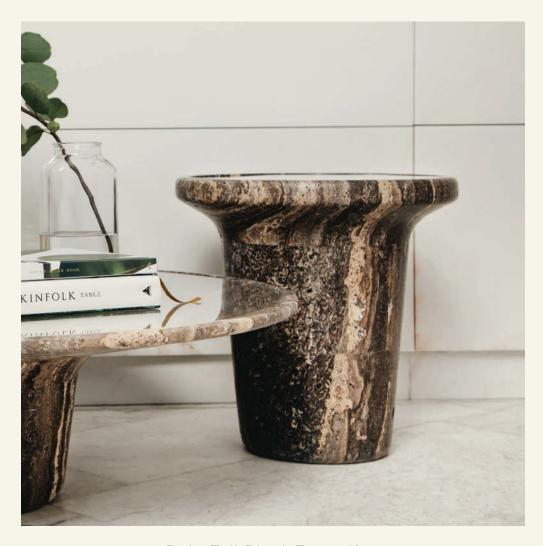

Data Tall Black Travertine

The main inspiration of the side table DATA TALL derived from the shape of an old stamp. DATA TALL surprise us due to the irregularity and excavation holes of Travertine marble. The DATA TALL table is complemented with a glass top that reveals all the beauty of the stone. It can be combined with DATA LOW table.

Name Data Tall Black Travertine Category side table Designer Fábio Teixeira Year 2019

Materials & finishing Black travertine with open pore, honed matte finish and extra clear tempered glass.

Production details This table is made in two parts: top and base. Both are machined on a 5-axis milling machine and then finished by hand.

**Dimensions** (cm) H40 x 040 **Weight** (kg) approx 50

**Cleaning instructions** Wipe with a damp cloth, or just a soft dry cloth. Do not use any type of detergent that can mark the stone and the wood.