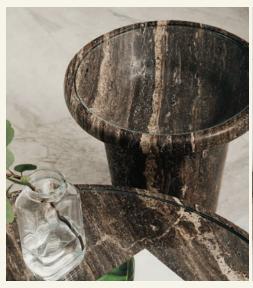

Data Tall Black Travertine

The main inspiration of the side table DATA TALL derived from the shape of an old stamp. DATA TALL surprise us due to the irregularity and excavation holes of Travertine marble. The DATA TALL table is complemented with a glass top that reveals all the beauty of the stone. It can be combined with DATA LOW table.

Name Data Tall Black Travertine Category side table Designer Fábio Teixeira Year 2019

Materials & finishing Black travertine with open pore, honed matte finish and extra clear tempered glass.

Production details This table is made in two parts: top and base. Both are machined on a 5-axis milling machine and then finished by hand.