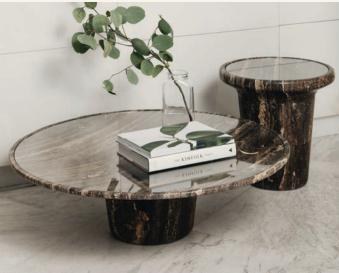

Data Tall Black Travertine

The main inspiration of the side table DATA TALL derived from the shape of an old stamp. DATA TALL surprise us due to the irregularity and excavation holes of Travertine marble. The DATA TALL table is complemented with a glass top that reveals all the beauty of the stone. It can be combined with DATA LOW table.

Name Data Tall Black Travertine Category side table Designer Fábio Teixeira Year 2019

Materials & finishing Black travertine with open pore, honed matte finish and extra clear tempered glass.

Production details This table is made in two parts: top and base. Both are machined on a 5-axis milling machine and then finished by hand.