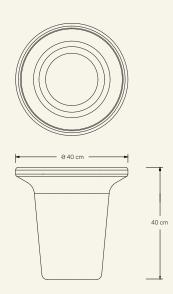

**Dimensions** (cm) H40 x 040 **Weight** (kg) approx 50

**Cleaning instructions** Wipe with a damp cloth, or just a soft dry cloth. Do not use any type of detergent that can mark the stone and the wood.